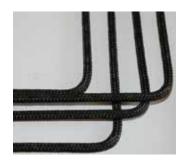

#### **1 - CONSTRUCTION**

This seal is made of :

- Braided cord in glass yarns impregnated with graphite resin.
- Steel rod inside the cord.
- Staple to join the seal.

## 2 - CHARACTERISTICS

| SPECIFICATION             | UNIT | S 213   |  |
|---------------------------|------|---------|--|
| Diameter of the cord      | mm   | 6 ± 0.5 |  |
| Weight per metre          | g/m  | 23 ± 1  |  |
| Diameter of the steel rod | mm   | 2.0     |  |
| Heat resistance           | °C   | 400     |  |

## 3 - APPLICATIONS

- This seal is used as airproofing around of the window of the selfcleaning oven, that is the reason why it is necessary to use the high temperature materials.